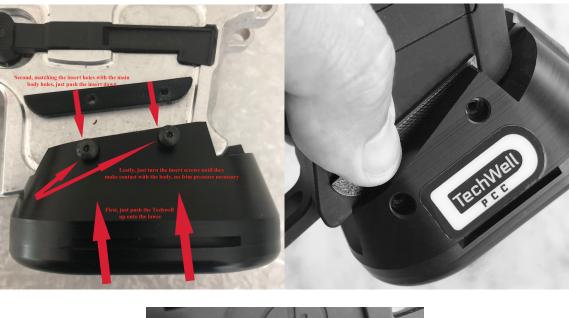

## Primary Weapons System PCC Techwell Glock 9mm Mag Installation Instructions

Before you begin, we recommend that Purple Loctite 222 or Vibra-Tite VC-3 is put onto the threads of the screws to make sure they don't loosen. Now, though the first installation photo immediately below is not of the Primary Weapons System lower, the installation method is exactly the same ...